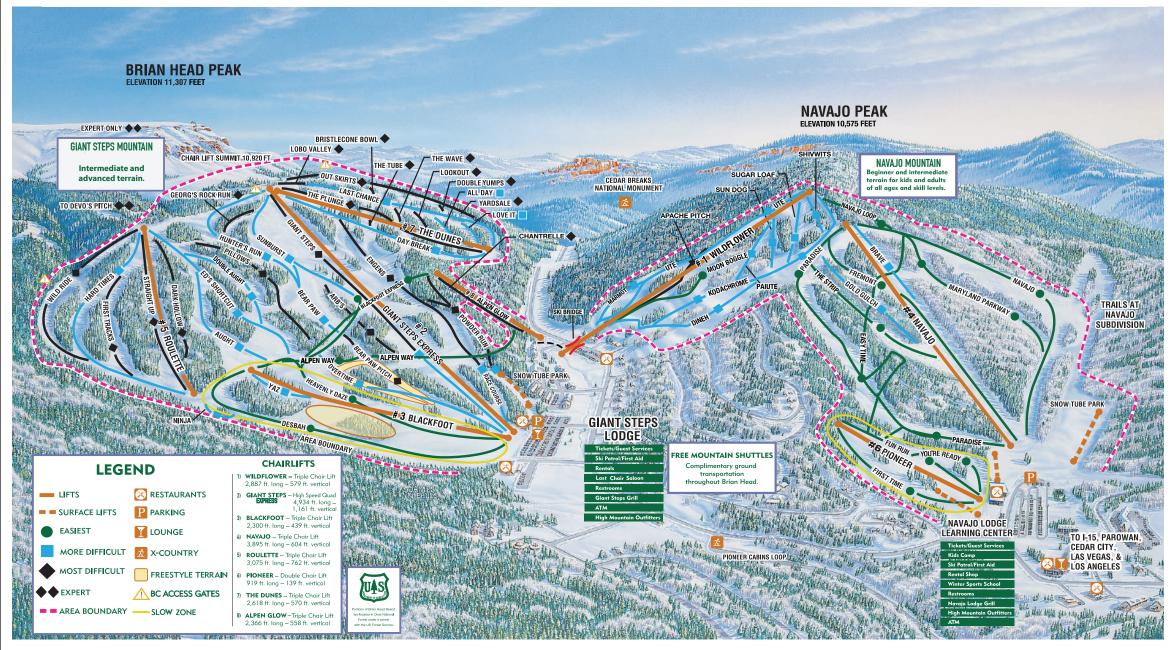

## YOUR RESPONSIBILITY CODE

While skiing and snowboarding at Brian Head Resort, please observe the code below and be courteous to others. Be aware that there are elements of risk that common sense and personal awareness can help reduce.

- Always stay in control.
- People ahead of you have the right of way.
- Stop in a safe place for you and others.
- Whenever starting downhill or merging, look uphill and yield.
- Use devices to help prevent runaway equipment.

- Observe signs and warnings, and keep off closed trails.
- Know how to use lifts safely.

KNOW THE CODE. IT'S YOUR RESPONSIBILITY.

## **FREESTYLE TERRAIN**

Freestyle terrain includes jumps and manmade features. Freestyle terrain increases your risk of serious injury. Prior to using freestyle terrain, it is your responsibility