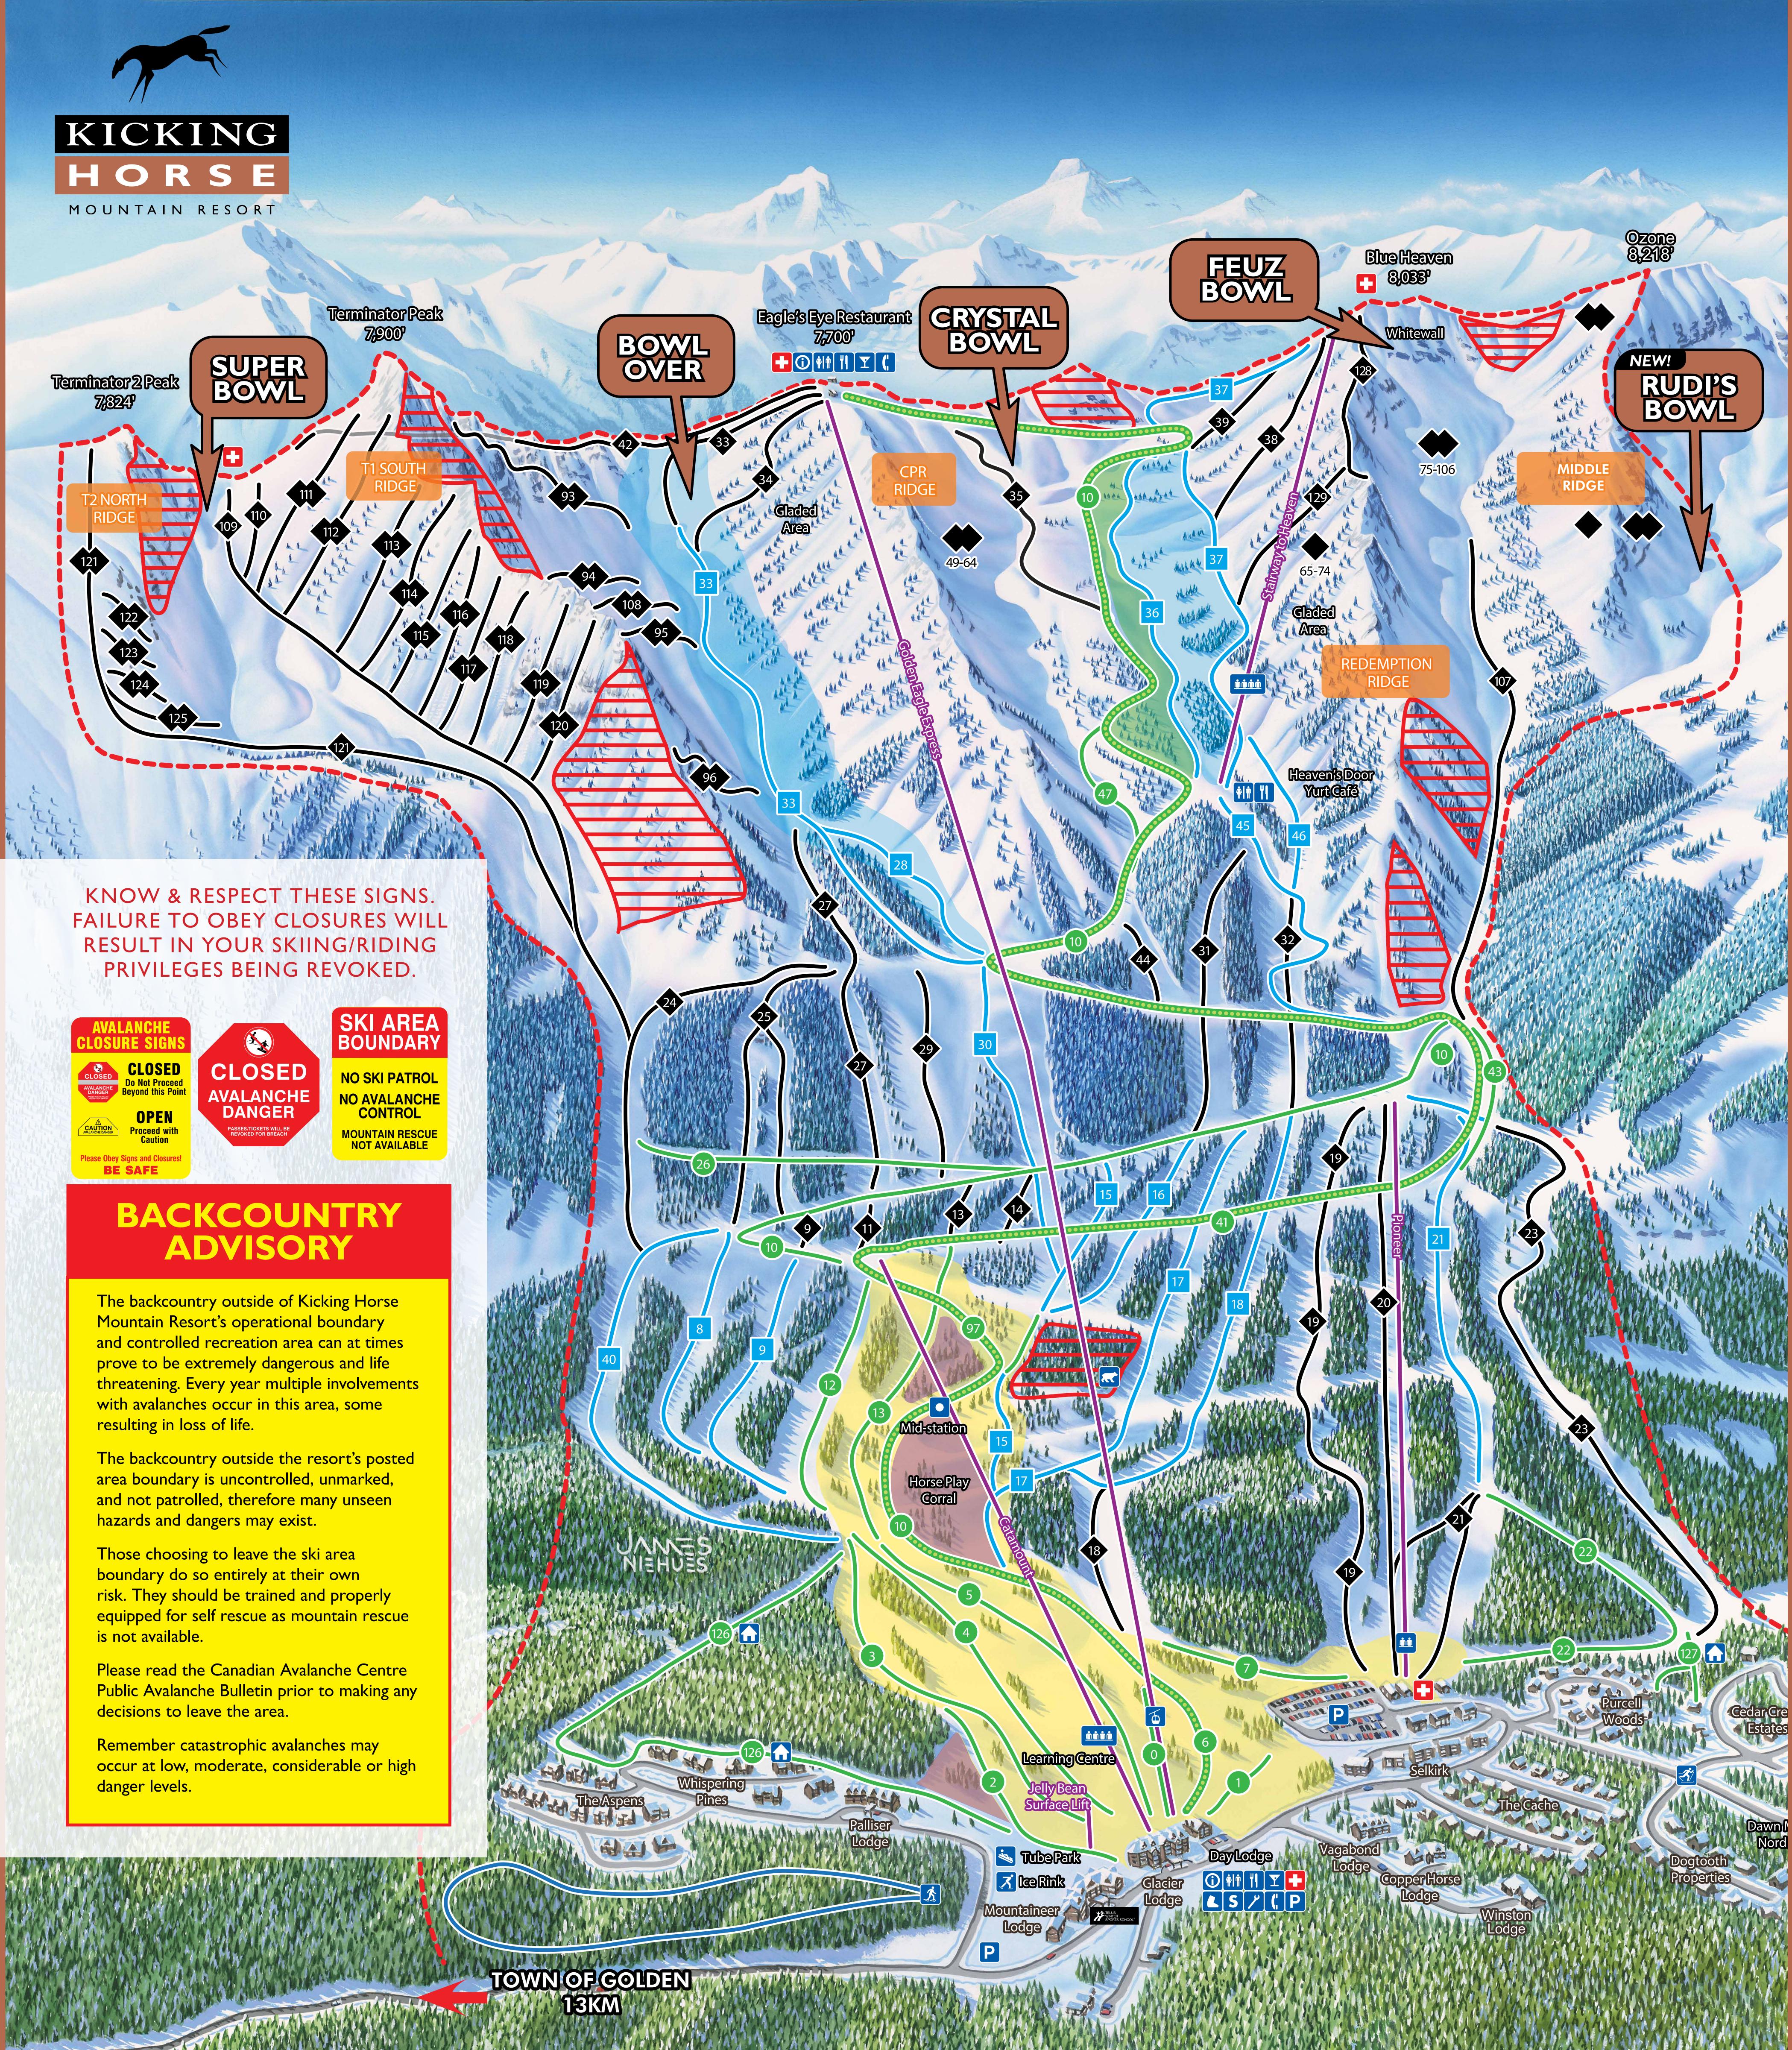

## Trail Map Legend

Beginner Skiing Area Snowshoe Trails Intermediate Skiing X-Country Trailhead Area

Slow Skiing Zone

Area Boundary

Hazard

Intermediate Runs

**Boot Pack Route** 

Advanced Runs

Beginner Runs

Permanently Closed

Area: High Avalanche

Easiest Way Down

- Ski-out to Accommodation
- Grizzly Bear Refuge
- Vertical: 4314ft/1315m
- Top Elevation: 8218ft/2505m
- Base Elevation: 3900 ft/1190 m
- Terrain: 3486 acres
- 5 Alpine Bowls, Expert Runs: Hazards +85 Inbound Chutes Not Marked
  - Numbered Runs: 129
  - Average Snowfall: 300" (762 cm)

## Trail Names

- Grouse Jelly Bean 2 Gentle Ben Crow Foot 4 Beaver Tail Snow Goose **6** Mummery White Tail It's A Ten Big Ben **Wolverine** Buffalo Jump 22 Bail Out **26** Kickback 4 Downshift 43 Blaster 47 Huckleberry 48 Goldrush 27 Little Ben 126 Home Run **West Side** 8 Got Your Goat 9 Wapiti Buffalo Jump 16 Stellar Jay Wiley Coyote 18 Grizzly Paw 21 Kicking Horse 28 Knee Deep 30 Show Off 33 Sluiceway 36 Northern Lights Cloud Nine Big Ol' Bear Tail Spin
- 64 Golden Spike 27 Liberty 76 Wild Horse 29 Blow Down 31 Bubbly 78 Side Saddle 32 Euphoria 79 Branded 80 Cattle Prod 33 Sluiceway 34 Flying Dutchman 82 Horse Fly 35 Think Twice 83 Horse Play 38 My Blue Heaven 84 Prairie Oyster 39 Sliver Lining 85 Mustang Sally 42 Milly Goat Traverse 86 Wildfire 44 Briggs Brag 87 Stampede 65 Epiphany 88 One Trick Pony 66 Xanadu 89 Trigger 90 Saddle Sore 67 Valhalla 68 Amen 91 Stallion 92 Bareback 69 Nirvana 93 Glory 70 Pearly Gates 94 Truth **Hallelujah** 95 Dare **Redemption** 96 Consequence 73 Shangri-La 74 Eden 98 Prosperity 75 High Horse 99 Certainty **Outlaw** 100 Bear Chute 8 Horse's Mouth Last Chance 107 Feuz Ski-Out 102 Two Trick Pony **609** Golden Delicious 103 Horseshoe **Double Digits** 104 Gallop (2) Crazy Legs Horse Chute Redemption Ridge 106 Gift Horse **Traverse** Lessor's Leap McFadden's Way Punter 49 Local Motion Rip The World 50 Jubilee 'Stache Tie One On Winterland 52 Boxcar Showcase 53 Whistle Blower Showdown 46 Lone Ranger 54 Derail Interception Wapiti 55 Highball 7:1 **Nose Dive** 118 Double Dutch 56 Dorchester **Wolverine** 57 Spurline Carpe Diem 14 Lynx 58 Main Line 120 End Zone 19 Porcupine 59 All Aboard 121 Crazy Legs 20 Pioneer 60 Iron Horse 122 Wild Card 21 Kicking Horse 6 Kettle Creek 123 Evil Empire 23 Race Place 62 Craigellachie 124 3rd Down **24** Terminator Unnecessary 63 Tunnel Vision **25** Double Header Roughness