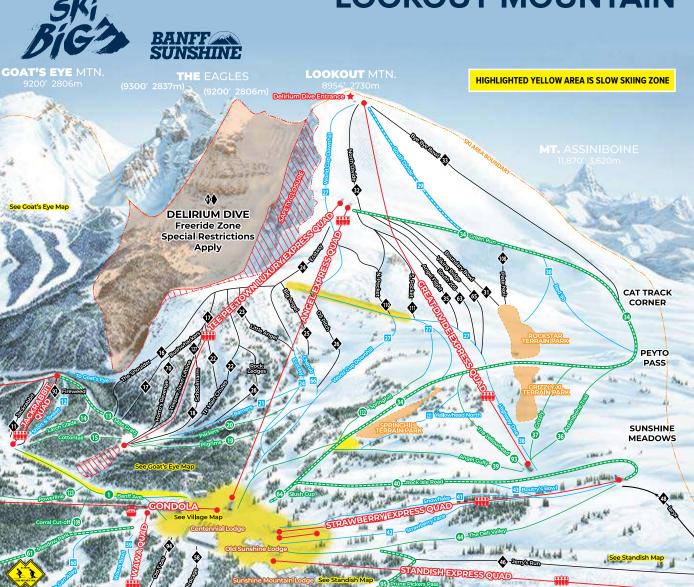

## LOOKOUT MOUNTAIN

|                         | 1. Banff Avenue        | 40. Rock Isle Road                                                                                                                                                                                                                      |
|-------------------------|------------------------|-----------------------------------------------------------------------------------------------------------------------------------------------------------------------------------------------------------------------------------------|
| $\Diamond$              | 11. Jackrabbit         | 41. Snowflake                                                                                                                                                                                                                           |
|                         | 12. Short & Sweet      | 42. Strawberry Face                                                                                                                                                                                                                     |
|                         | 13. Miss Gratz         | 43. Boutry's Bowl                                                                                                                                                                                                                       |
|                         | 14. Larch Glade        | 44. The Dell Valley                                                                                                                                                                                                                     |
|                         | 15. Cottontail         | ♦ 46. Jerry's Run                                                                                                                                                                                                                       |
| $\Diamond$              | 16. The Shoulder       | ♦ 48. Laryx                                                                                                                                                                                                                             |
| $\Diamond$              | 17. Bushwhackers       | ♦ 58. Birdcage                                                                                                                                                                                                                          |
| $\Diamond$              | 18. Schoolmarm         | 59. Wawa Bowl                                                                                                                                                                                                                           |
|                         | 19. Pilgrims           | 60. Tin Can Alley                                                                                                                                                                                                                       |
|                         | 20. Packers            | 43. Boutry's Bowl 44. The Dell Valley 46. Jerry's Run 48. Laryx 58. Birdcage 59. Wawa Bowl 60. Tin Can Alley 61. Meadow Park 63. South 205 64. Slush Cup 65. Viking Ridge 66. Cherub 70. Horto's Revenge 91. Delirium Dive 92. Fireweed |
|                         | 21. Barners            | 63. South 205                                                                                                                                                                                                                           |
| $\Diamond$              | 22. TP Main Chutes     | 64. Slush Cup                                                                                                                                                                                                                           |
| $\Diamond$              | 23. Little Angel       | ♦ 65. Viking Ridge                                                                                                                                                                                                                      |
| $\Diamond \blacksquare$ | 24. Ecstasy            | 66. Cherub                                                                                                                                                                                                                              |
| $\Diamond$              | 25. Big Angel          | 70. Horto's Revenge                                                                                                                                                                                                                     |
| $\Diamond$              | 26. O.S. Pitch         | 91. Delirium Dive                                                                                                                                                                                                                       |
|                         | 27. World Cup Downhill | 92. Fireweed                                                                                                                                                                                                                            |
| $\Diamond$              | 28. Rock Ledges        | 93. The Yellowhead                                                                                                                                                                                                                      |
|                         | 29. South Divide       | 🔷 94. Old T Bar                                                                                                                                                                                                                         |
|                         | 30. Red 90             | <ul> <li>⇒ 92. Fireweed</li> <li>⇒ 93. The Yellowhead</li> <li>⇒ 94. Old T Bar</li> <li>⇒ 95. Prune Pickers Pass</li> <li>⇒ 108. Piste Noir</li> <li>⇒ 109. Corral Cut-off</li> <li>⇒ 110. N. Pocket</li> </ul>                         |
| $\Diamond$              | 31. Boundary Bowl      | 🔷 108. Piste Noir                                                                                                                                                                                                                       |
| $\Diamond$              | 32. North Divide       | 109. Corral Cut-off                                                                                                                                                                                                                     |
| $\Diamond$              | 33. Bye Bye Bowl       | 110. N. Pocket                                                                                                                                                                                                                          |
|                         | 34. Green Run          | <ul><li>♦ 110. N. Pocket</li><li>♦ 111. S. Pocket</li><li>■ 121. Yellowhead North</li></ul>                                                                                                                                             |
| <b>♦</b>                | 35. Angel Flight       | 121. Yellowhead North                                                                                                                                                                                                                   |
|                         | 36. Assiniboine Trail  | 122. Springhill                                                                                                                                                                                                                         |
|                         | 37. Grizzly            | 123. Powerline                                                                                                                                                                                                                          |

Areas of Banff National Park and Assiniboine Provincial Park located beyond the

♦ 127. TeePee Town Liftline

38. Highway One

39. Angel Gully

Ski Area Boundary are not patrolled. There are also no avalanche control or rescue services provided by Sunshine Village beyond the Ski Area Boundary. Skiers leaving the Area Boundary do so at their own risk and should be equipped with proper survival and self-rescue equipment. For further information on Backcountry Conditions call 1-800-667-1105, or log onto avalanche.ca

## **LOOKOUT MOUNTAIN**