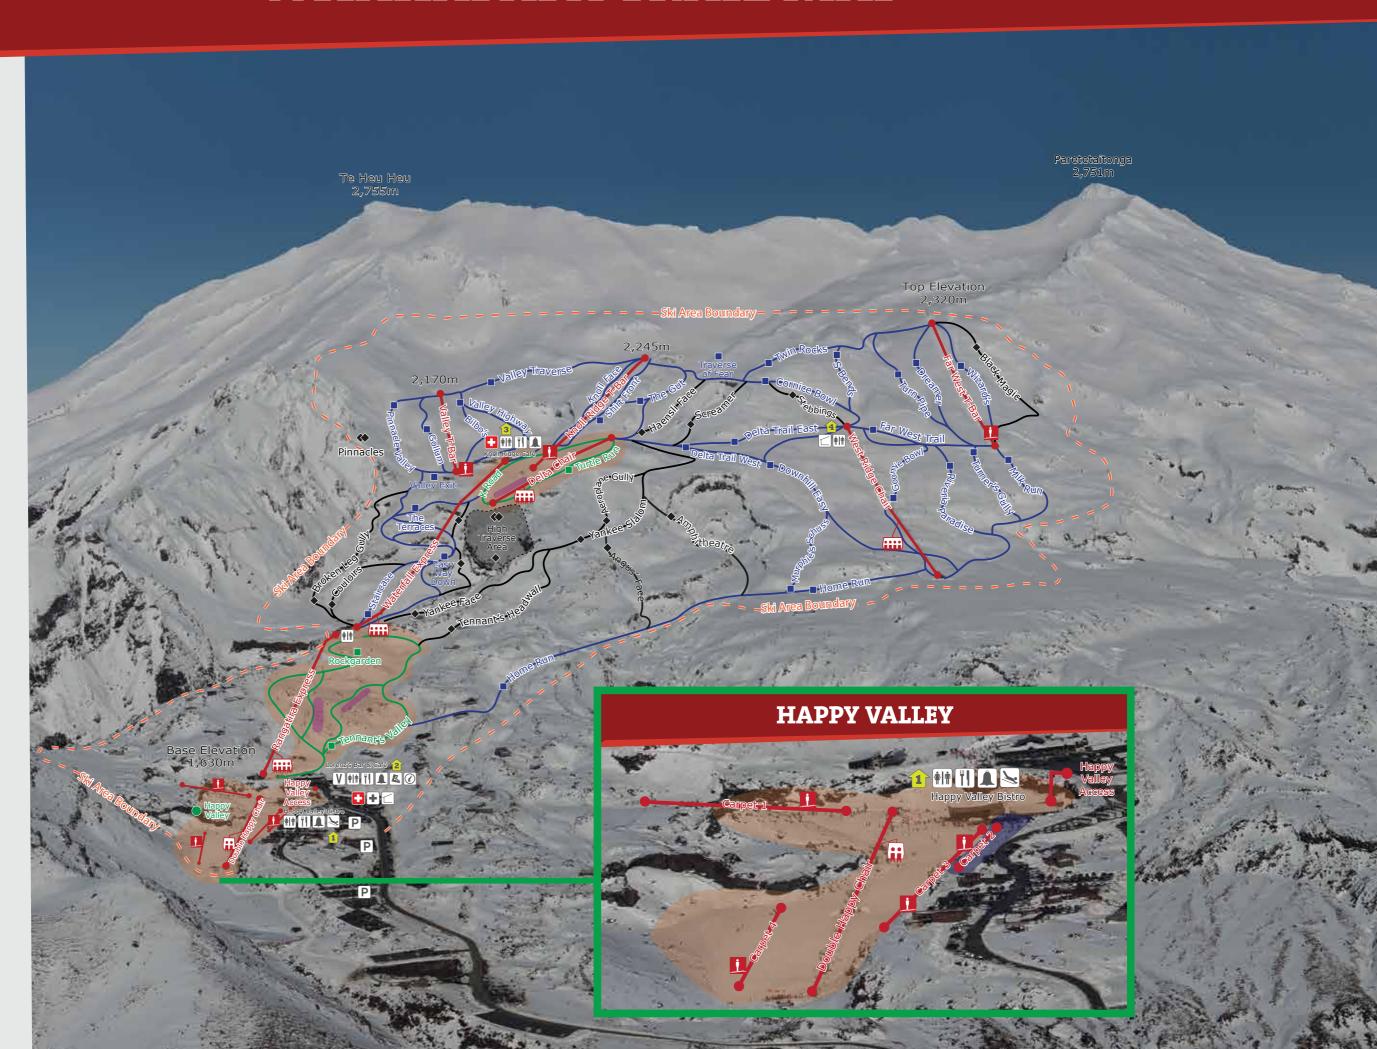

## WHAKAPAPA TRAIL MAP

## LEGEND

- 🚹 Ski Patrol First Aid
- HT Toilets
- Food and Beverage
- Vertical Retail Shop
- P Parking
- Information and Sales
- ➔ Urgent Care Clinic
- Snow School
- Rentals
- Sliding Area
- Family Friendly Trails Slow Zones
- Snow Play Zones
- Happy Valley Bistro
- 2 Lorenz's Bar & Café
- 3 Knoll Ridge Café
- West Ridge Shelter
- Ski Area Boundary
- Expert Areas

BEGINNER TRAILS
Most suitable for beginner
skiers and snowboarders

INTERMEDIATE TRAILS Most suitable for intermediate skiers and snowboarders

> **ADVANCED TRAILS** Most suitable for advanced skiers and snowboarders

**EXPERT TRAILS** Suitable only for expert skiers and snowboarders

## FREESTYLE TERRAIN

May contain, but is not limited to; jumps, boxes, rails, half/quarter pipes, and other constructed or natural terrain features

**MTRUAPEHU.COM** 